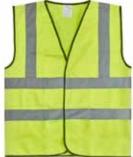

# **Contents:**

**Heavy Duty Foldable Snow Shovel** 

Folded 240mm

Open out to full extension

Foil Blanket

Fully extended - 580mm Weight - 710g

9 LED Torch

High Visibility Vest - EN20471

# **Features**

- Heavy Duty Foldable Snow Shovel Unfolds to a very strong tool to get you out of trouble Clear snow to get you moving Compact and tough Folded: 240mm Fully Extended: 580mm Weight: 710gm
- **High Visibility Vest** • Compliant with EN20471 Be seen. Essential for road safety
- Foil Blanket •