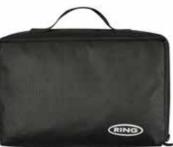

#### • 600D Polyester Carry Case Small and compact

Easily fits conveniently into the boot of a car