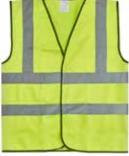

# **Features**

- Heavy Duty Foldable Snow Shovel Unfolds to a very strong tool to get you out of trouble Clear snow to get you moving Compact and tough Folded: 240mm Fully Extended: 580mm Weight: 710gm
- **High Visibility Vest** • Compliant with EN20471 Be seen. Essential for road safety
- Foil Blanket •