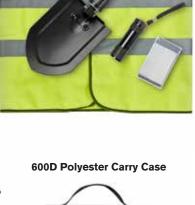

# **Contents:**

**Heavy Duty Foldable Snow Shovel** 

Folded 240mm

Open out to full extension

Foil Blanket

Fully extended - 580mm Weight - 710g

9 LED Torch

High Visibility Vest - EN20471

#### • 600D Polyester Carry Case Small and compact

Easily fits conveniently into the boot of a car