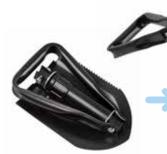

# **Contents:**

**Heavy Duty Foldable Snow Shovel** 

Folded 240mm

Open out to full extension

Foil Blanket

Fully extended - 580mm Weight - 710g

9 LED Torch

High Visibility Vest - EN20471

# **Features**

- Heavy Duty Foldable Snow Shovel Unfolds to a very strong tool to get you out of trouble Clear snow to get you moving Compact and tough Folded: 240mm Fully Extended: 580mm Weight: 710gm
- **High Visibility Vest** • Compliant with EN20471 Be seen. Essential for road safety
- Foil Blanket •