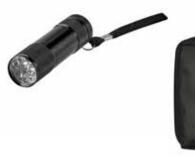

# **Contents:**

**Heavy Duty Foldable Snow Shovel** 

Folded 240mm

Open out to full extension

Foil Blanket

Fully extended - 580mm Weight - 710g

9 LED Torch

High Visibility Vest - EN20471

#### • 9 LED Torch

See and be seen Includes 3 x AAA batteries