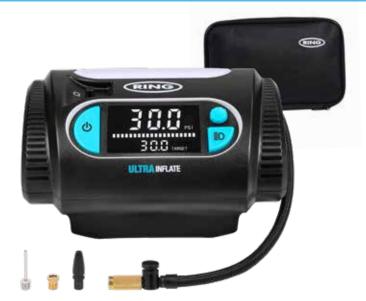

# **ULTRAINFLATE 30 RAPID DIGITAL TYRE INFLATOR**

Rapid, digital tyre inflator with a quick-set dial to easily enter the desired pressure. Auto-stop function and the large on/off button make it intuitive to use. Its stable design keeps the inflator still while in use. This particular model also includes a dynamic progress bar to give a visual representation of how close to the target pressure the inflator is. It also includes a practical, angled LED light to help you see the tyre and valve in the dark. Includes a tyre valve cap stem to keep the dust cap secure during inflation and removes the risk of misplacing it. Comes in a handy protective storage bag. The digital gauge shows pressure readings in Bar, kPA and PSI.

gauge k set dial LED light

- Inflates a tyre in 2 minutes\*
- Large, clear backlit digital display with high contrast screen
- Quick set pressure gauge
- Easily check how far along the inflation is with the handy progress bar
- Automatically stops at the set pressure and remembers it for future use
- Extra long 70cm air hose with deflation valve and brass connector
- Bright LED light directed where you need it most
- Longer 3.5 meter power cable with easy wind-up internal storage
- Valve storage stem to ensure valve caps aren't lost during inflation
- Included 3 piece valve adaptor kit securely stored inside the inflator