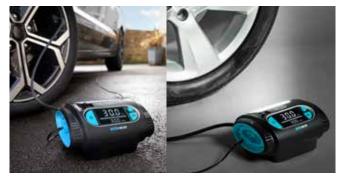

# **ULTRAINFLATE 30 RAPID DIGITAL TYRE INFLATOR**

Rapid, digital tyre inflator with a quick-set dial to easily enter the desired pressure. Auto-stop function and the large on/off button make it intuitive to use. Its stable design keeps the inflator still while in use. This particular model also includes a dynamic progress bar to give a visual representation of how close to the target pressure the inflator is. It also includes a practical, angled LED light to help you see the tyre and valve in the dark. Includes a tyre valve cap stem to keep the dust cap secure during inflation and removes the risk of misplacing it. Comes in a handy protective storage bag. The digital gauge shows pressure readings in Bar, kPA and PSI.

gauge k set dial LED light

- Inflates a tyre in 2 minutes\*
- Large, clear backlit digital display with high contrast screen
- Quick set pressure gauge
- Easily check how far along the inflation is with the handy progress bar
- Automatically stops at the set pressure and remembers it for future use
- Extra long 70cm air hose with deflation valve and brass connector
- Bright LED light directed where you need it most
- Longer 3.5 meter power cable with easy wind-up internal storage
- Valve storage stem to ensure valve caps aren't lost during inflation
- Included 3 piece valve adaptor kit securely stored inside the inflator

## **Specification**

| -                    |                                |
|----------------------|--------------------------------|
| Product Code         | RTI130T                        |
| Voltage              | 12V                            |
| Max Amperage         | 15A                            |
| Wattage              | 180W                           |
| Max Pressure Reading | 100 PSI / 6.9 BAR              |
| Air Line Length      | 70cm                           |
| Power Cable          | 3.5m                           |
| Product Size         | H: 152mm x D: 105mm x L: 220mm |
| Pack Size            | H: 170mm x D: 115mm x L: 253mm |
| Pack Weight          | 1.279Kg                        |
| Case Oty             | 4 x 1                          |
| Barcode              | 5055175260983                  |
|                      |                                |