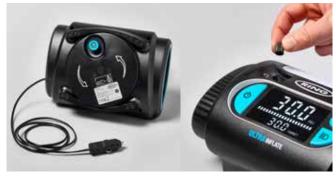

# **ULTRAINFLATE 30 RAPID DIGITAL TYRE INFLATOR**

Rapid, digital tyre inflator with a quick-set dial to easily enter the desired pressure. Auto-stop function and the large on/off button make it intuitive to use. Its stable design keeps the inflator still while in use. This particular model also includes a dynamic progress bar to give a visual representation of how close to the target pressure the inflator is. It also includes a practical, angled LED light to help you see the tyre and valve in the dark. Includes a tyre valve cap stem to keep the dust cap secure during inflation and removes the risk of misplacing it. Comes in a handy protective storage bag. The digital gauge shows pressure readings in Bar, kPA and PSI.

gauge k set dial LED light

- Inflates a tyre in 2 minutes\*
- Large, clear backlit digital display with high contrast screen
- Quick set pressure gauge
- Easily check how far along the inflation is with the handy progress bar
- Automatically stops at the set pressure and remembers it for future use
- Extra long 70cm air hose with deflation valve and brass connector
- Bright LED light directed where you need it most
- Longer 3.5 meter power cable with easy wind-up internal storage
- Valve storage stem to ensure valve caps aren't lost during inflation
- Included 3 piece valve adaptor kit securely stored inside the inflator