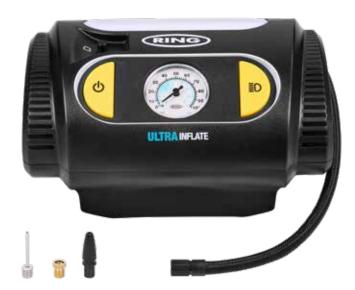

# **ULTRAINFLATE 10 ANALOGUE TYRE INFLATOR**

Analogue tyre inflator with large on/off button for ease of use. Its stable design keeps the inflator still while in use. Includes a practical angled LED light to help you see the tyre and valve in the dark. Includes a tyre valve cap stem to keep the dust cap secure during inflation and removes the risk of misplacing it. Gauge shows pressure readings in Bar and PSI.

vered

**Features** 

- Inflates a tyre in 4 minutes\*
- Clear easy to read analogue pressure gauge in PSI and BAR
- **60cm air hose** allows easy access, wherever the tyre valve is positioned
- Bright LED light directed where you need it most
- 3 meter power cable with easy wind-up internal storage
- Fitted with 3m power cable and fused 12V DC power plug
- Valve storage stem to ensure valve caps aren't lost during inflation
- Included 3 piece valve adaptor kit securely stored inside the inflator