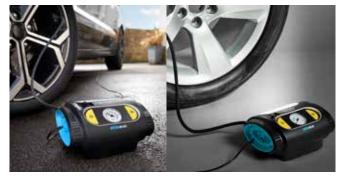

# **ULTRAINFLATE 10 ANALOGUE TYRE INFLATOR**

Analogue tyre inflator with large on/off button for ease of use. Its stable design keeps the inflator still while in use. Includes a practical angled LED light to help you see the tyre and valve in the dark. Includes a tyre valve cap stem to keep the dust cap secure during inflation and removes the risk of misplacing it. Gauge shows pressure readings in Bar and PSI.

vered

**Features** 

- Inflates a tyre in 4 minutes\*
- Clear easy to read analogue pressure gauge in PSI and BAR
- **60cm air hose** allows easy access, wherever the tyre valve is positioned
- Bright LED light directed where you need it most
- 3 meter power cable with easy wind-up internal storage
- Fitted with 3m power cable and fused 12V DC power plug
- Valve storage stem to ensure valve caps aren't lost during inflation
- Included 3 piece valve adaptor kit securely stored inside the inflator