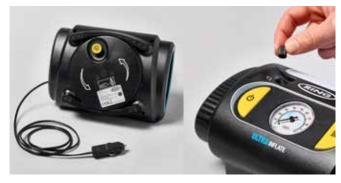

# **ULTRAINFLATE 10 ANALOGUE TYRE INFLATOR**

Analogue tyre inflator with large on/off button for ease of use. Its stable design keeps the inflator still while in use. Includes a practical angled LED light to help you see the tyre and valve in the dark. Includes a tyre valve cap stem to keep the dust cap secure during inflation and removes the risk of misplacing it. Gauge shows pressure readings in Bar and PSI.

vered

**Features** 

- Inflates a tyre in 4 minutes\*
- Clear easy to read analogue pressure gauge in PSI and BAR
- **60cm air hose** allows easy access, wherever the tyre valve is positioned
- Bright LED light directed where you need it most
- 3 meter power cable with easy wind-up internal storage
- Fitted with 3m power cable and fused 12V DC power plug
- Valve storage stem to ensure valve caps aren't lost during inflation
- Included 3 piece valve adaptor kit securely stored inside the inflator