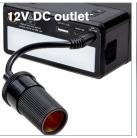

#### 12V DC Power Socket

Charge and power a wide range of car accessories on the move