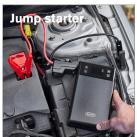

12V DC Output

Jump Starter

Its powerful jump-start feature is capable of starting 12V petrol engines up to 5 litre and diesel engines up to 3 litre

#### Boost Function

Will even start completely depleted flat batteries with the boost function giving extra power needed to get you moving

#### START/STOP Compatible

Suitable for use on Start/Stop 12V batteries used on cars and motorcycles