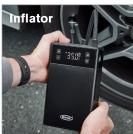

## Cordless tyre inflator

The built-in tyre inflator with a digital pressure gauge and auto stop function makes looking after your tyres easy, wherever you happen to be

Includes a powerful torch to illuminate dark workspaces or when using at night. In case of emergencies, the red flashing light and SOS mode ensure you're visible and can signal for help when needed