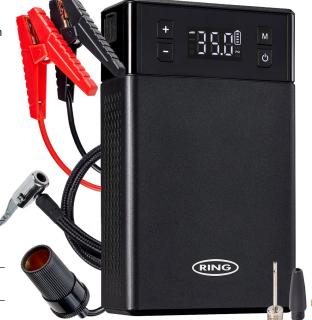

# This is a compact lithium Jump Starter packed with features for multiple functions.

Easy and simple to use, this 5-in-1 unit has everything you need in one handy unit. The portable design means that the 5-in-1 is easy to keep in the car or carry with you, so you'll have five useful tools whenever you need.

12V DC Output

Jump Starter

Its powerful jump-start feature is capable of starting 12V petrol engines up to 5 litre and diesel engines up to 3 litre

#### Boost Function

Will even start completely depleted flat batteries with the boost function giving extra power needed to get you moving

#### START/STOP Compatible

Suitable for use on Start/Stop 12V batteries used on cars and motorcycles