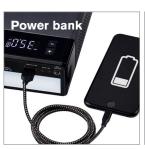

#### USB Power bank function

The USB power bank ensures you can charge your phone or other gadgets wherever