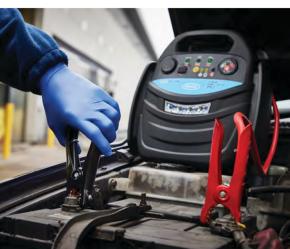

## **PROFESSIONAL LITHIUM JUMP STARTER**

- 3000/1800 Peak Amps & 1500/900 Starting Amps
- BOOST to start batteries as low as 0V
- Auto battery voltage selection between 12V and 24V systems
- 75% lighter Than an equivalent Lead Acid Jumpstarter
- Multiple safety protections
- Powerbank USB-A 5V/2.4A DC 12V/8A
- Worklight LED light 2 levels SOS Blink 2 levels