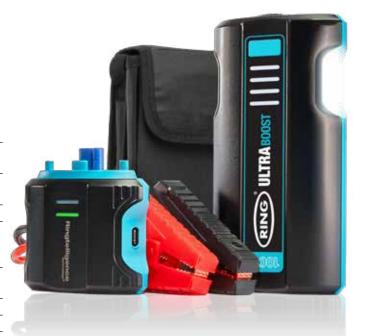

- ULTRABOOST enables users to safely start vehicles with completely depleted batteries
- Powerful delivery with Peak Amps of 1000A and 250A Starting Amps for engines up to 5L Petrol and 2L Diesel
- Ringtelligence keeps users safe with reverse polarity protection and spark-free design
- Suitable for START/STOP batteries
- Unique ergonomic smart clamp battery terminal for secure, safe connection and easy reach cables perfect for harder to reach batteries
- PD30W Technology enables rapid recharging and fast charging of devices such as laptops, tablets and phones
- USB-C to USB-C and USB-A to USB-C cable included
- Clear LCD display and LED torch for use in low light conditions
- · Anti-slip base to stop the unit sliding on the engine bay
- Compact and lightweight making it easy to handle and store within
  the vehicle.
- Protective storage case included