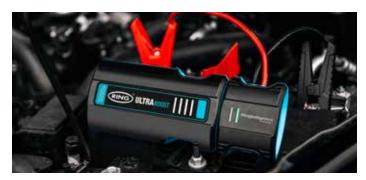

## **ULTRABOOST 1000A LITHIUM JUMP STARTER**

The ULTRABOOST 1000A is capable of jump-starting vehicles with up to 5L Petrol and 2L Diesel engines. Suitable for most 12V cars, vans, SUVs and LCVs.

The ULTRABOOST allows users to jump-start completely depleted batteries using the new boost button. The unique ergonomic smart clamp connection is equipped with longer cables to improve accessibility for harder to reach batteries. Ringtelligence technology for safer vehicle maintenance is included in the design of the clamps, offering reverse polarity protection, anti-spike protection and short circuit protection.

The integrated torch illuminates the work area whilst the LED indicators clearly display the current battery level. The USB-C port with PD30W fast charge technology allows for fast recharging of the ULTRABOOST unit and high power delivery to recharge devices such as tablets and phones.