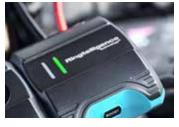

The integrated torch illuminates the work area whilst the LED indicators clearly display the current battery level. The USB-C port with PD30W fast charge technology allows for fast recharging of the ULTRABOOST unit and high power delivery to recharge devices such as tablets and phones.