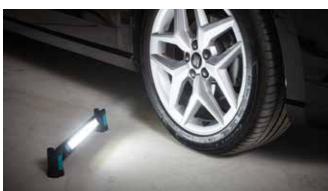

# **MAGFLEX UTILITY** LED INSPECTION LAMP

Designed with versatility in mind, the MAGflex Utility lamp combines dual, magnetic ratcheting bases with a 360° rotating body. This means that the lamp can either be used freestanding or hands-free, positioned in any number of ways to ensure that the workspace is properly illuminated.

Rechargeable and cordless

Ultra-bright 1000 lumens utility lamp

Versatile design

Makes the lamp ideal for automotive, professional trade and DIY use

Dual 180° ratcheting base

With strong magnets to allow hands-free use