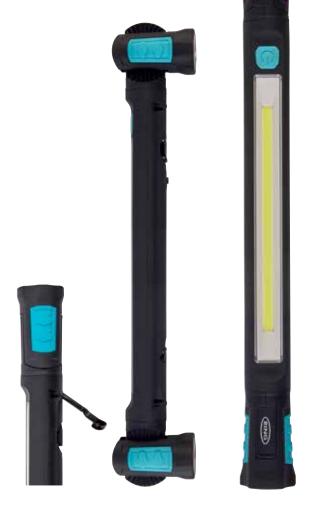

# **MAGFLEX UTILITY** LED INSPECTION LAMP

Designed with versatility in mind, the MAGflex Utility lamp combines dual, magnetic ratcheting bases with a 360° rotating body. This means that the lamp can either be used freestanding or hands-free, positioned in any number of ways to ensure that the workspace is properly illuminated.

Rechargeable and cordless

Ultra-bright 1000 lumens utility lamp

Versatile design

Makes the lamp ideal for automotive, professional trade and DIY use

Dual 180° ratcheting base

With strong magnets to allow hands-free use

- 360° twist function
- To direct light exactly where required
- Dual hanging hooks
- Rechargeable via USB-C cable included