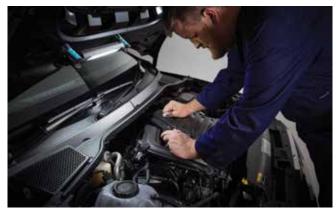

# **MAGFLEX UTILITY** LED INSPECTION LAMP

Designed with versatility in mind, the MAGflex Utility lamp combines dual, magnetic ratcheting bases with a 360° rotating body. This means that the lamp can either be used freestanding or hands-free, positioned in any number of ways to ensure that the workspace is properly illuminated.

















Rechargeable and cordless

Ultra-bright 1000 lumens utility lamp

Versatile design

Makes the lamp ideal for automotive, professional trade and DIY use

Dual 180° ratcheting base

With strong magnets to allow hands-free use

- 360° twist function
- To direct light exactly where required
- Dual hanging hooks
- Rechargeable via USB-C cable included





### **Ring Automotive Limited**

Gelderd Road, Leeds, LS12 6NA United Kingdom Telephone +44 (0)113 213 2000 . Fax +44 (0)113 231 0266





#### **Specifications**

| Product Code       | RIL3700C                             |
|--------------------|--------------------------------------|
| Light Output       | 1000 Lumens (High), 400 Lumens (Low) |
| Battery            | 7.4V Li-ion, 2600mAh                 |
| Operating Time     | Up to 6h (Low) and 2h (High)         |
| Charging Time      | 5h                                   |
| Product Dimensions | H500 x W47.5 x D 50mm                |
| Weight             | 0.733kg                              |
| Case Quantity      | 12 x 1                               |
| Barcode            | 5055175251417                        |

# **DESIGNE