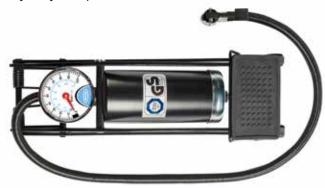

# SINGLE FOOT PUMP

The RFP10 is a single barrel foot pump with a single rubber tread plate that makes inflation easier, while rubber feet keep the pump steady during use.

A 600mm flexible air hose and tyre valve thumb lock system make it easier to attach the foot pump securely to the tyre.

The analogue gauge is clear to read and shows pressure in both PSI and BAR.

The single foot pump comes with adaptors for using with bicycle tyres, sports balls.

#### **Features**

- Rubber tread plate and feet
- 600mm flexible air hose and tyre valve thumb lock
- Large digital display to see in any light
- Analogue gauge showing PSI, BAR
- Adaptors for using with bicycle tyres, sports balls