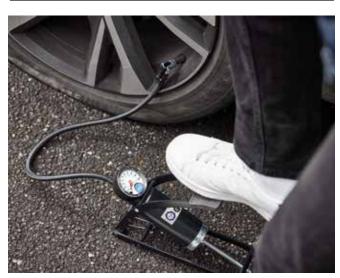

# SINGLE FOOT PUMP

The RFP10 is a single barrel foot pump with a single rubber tread plate that makes inflation easier, while rubber feet keep the pump steady during use.

A 600mm flexible air hose and tyre valve thumb lock system make it easier to attach the foot pump securely to the tyre.

The analogue gauge is clear to read and shows pressure in both PSI and BAR.

The single foot pump comes with adaptors for using with bicycle tyres, sports balls.