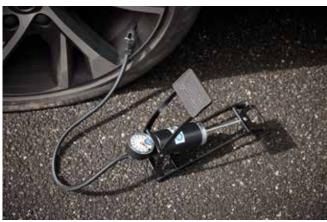

# SINGLE FOOT PUMP

The RFP10 is a single barrel foot pump with a single rubber tread plate that makes inflation easier, while rubber feet keep the pump steady during use.

A 600mm flexible air hose and tyre valve thumb lock system make it easier to attach the foot pump securely to the tyre.

The analogue gauge is clear to read and shows pressure in both PSI and BAR.

The single foot pump comes with adaptors for using with bicycle tyres, sports balls.