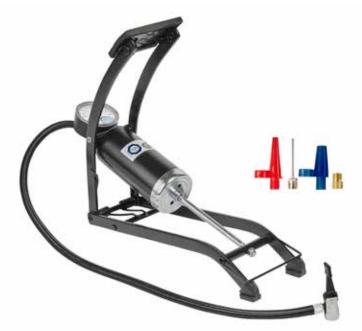

# SINGLE FOOT PUMP

The RFP10 is a single barrel foot pump with a single rubber tread plate that makes inflation easier, while rubber feet keep the pump steady during use.

A 600mm flexible air hose and tyre valve thumb lock system make it easier to attach the foot pump securely to the tyre.

The analogue gauge is clear to read and shows pressure in both PSI and BAR.

The single foot pump comes with adaptors for using with bicycle tyres, sports balls.

#### **Features**

- Rubber tread plate and feet
- 600mm flexible air hose and tyre valve thumb lock
- Large digital display to see in any light
- Analogue gauge showing PSI, BAR
- Adaptors for using with bicycle tyres, sports balls